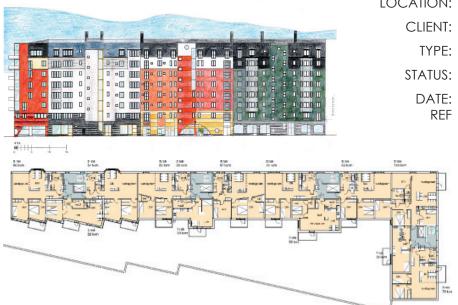

## Norra Bantorget Klassföreståndaren

- LOCATION: Stockholm Sweden
  - CLIENT: Sthlm stad, SKANSKA, NCC
    - TYPE: Master planning, Architecture
      - US: Built
      - ATE: 2006
      - REF Olle Bengtsson, NCC, 08-585 530 14 Sten Hultqvist, Jernhusen, 08-762 48 30

A detailed planning project for new development along the tracks of Stockholm Central Station. The project comprises approximately 100 000 sqm of commercial and residential buildings for use in this very sensitive urban environment.

Arken has added to the form of the traditional grid town in this central location preparing for connections between the existing street level and future development on top the rail track area. A new entrance to the train station gives opportunities for cafes and restaurant in the upper street level.