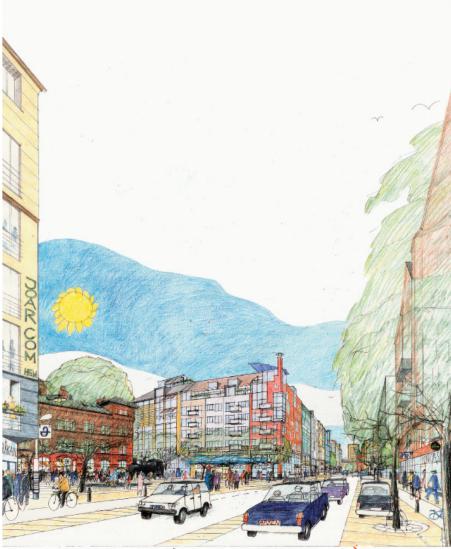

Arken has added to the form of the traditional grid town in this central location preparing for connections between the existing street level and future development on top the rail track area. A new entrance to the train station gives opportunities for cafes and restaurant in the upper street level.